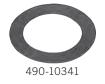

## Mansfield Flush Valve Gasket

• Genuine Mansfield, old and new styles

490-10340

| Item No   | Description                       | Pkg | Min<br>Qty | Case<br>Qty |
|-----------|-----------------------------------|-----|------------|-------------|
| 490-10340 | O Mansfield gasket – old style    |     | 1          | 25          |
| 490-10341 | 0341 Mansfield gasket – new style |     | 1          | 25          |