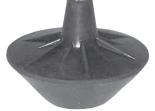

## Flush Valve Balls For Douglas† and Eljer†

490-10206

† Indicates the part was not made by original manufacturer, but manufactured to the same specifications as original part.

490-10211