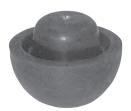

## Flush Valve Balls For Douglas† and Eljer†

490-10206

† Indicates the part was not made by original manufacturer, but manufactured to the same specifications as original part.

490-10211